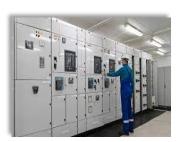

#### **CONTROL PANELS**

#### Power / Motor Control Centre

The MCC is assembled with the aim to control some or all electric motors in a central location.