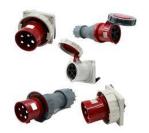

# Industrial Socket & Plugs

Wide range of DNV & CE approved high heat resistant & waterproof body with nickel plated contacts & screw terminals varying from 16A to 125A supply.

Sockets with MCB or RCCB or RCBO or RCB.