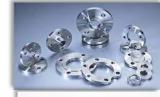

#### Flanges & Boltings

- Spare Flanges, types; Slipon, Blind, Lap-Joint, Socket Weld, Threaded, Weld-Neck ....with RF or FF facing.
- All type of Bolts, Fasteners, Nuts & Washers in different MOC, threads & coating or plating.