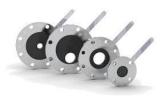

#### **Orifice Plates**

Works on the Differential
Pressure Measurement
principle. The liquid or gas
whose flow rate is to be
determined is passed through
the orifice plate. This creates a
pressure drop across the orifice
plate which varies with the flow
rate, resulting in a differential
pressure between the outlet
and inlet segments. The
standard types are; Concentric,
Eccentric, Segmental & Multi-

stage.