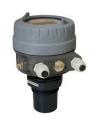

#### Level Guages/ Transmitters

Level transmitters provide continuous level measurement over the range of the system rather than at a single point and produce an output signal that directly correlates to the level within a vessel. CE Certified products.

# Ultrasonic Flowmeters

These are a type of flow meter that measures the velocity of a fluid with ultrasound to calculate volume flow. CE Certified product.