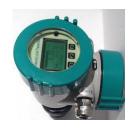

#### Level Guages/ Transmitters

Level transmitters provide continuous level measurement over the range of the system rather than at a single point and produce an output signal that directly correlates to the level within a vessel. CE Certified products.

# Ultrasonic Flowmeters

These are a type of flow meter that measures the velocity of a fluid with ultrasound to calculate volume flow. CE Certified product.