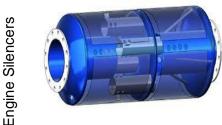

## **SILENCERS**

- Inline & Open to atmosphere
- Air vent silencer
- Auto clave vent silencer
- Auxiliary steam silencer
- Axial Fan Inlet & Outlet silencer
- Blow-down silencer
- Blower inlet & discharge Silencers
- Blow-off silencer
- Centrifugal Fan Inlet & Outlet Silencers
- Chimney by-pass stack silencer
- Control Valve Silencer
- Drum safety valve vent silencer
- Engine Exhaust Silencers/ Mufflers
- FD Fan inlet silencer (Forced draft Fan)
- Flash tank vent silencer
- Gas turbine intake & exhaust Silencers
- Gas vent silencer

V \*\*\* C C + C \*

Silencers with Flame

- Multiple Inlet Silencers
- Generator Silencer
- ID Fan silencer (Induced Draft Fan)
- Nitrogen vent silencer
- Oxygen vent silencer
- PA Fan (Primary Fan) inlet silencer
- SA Fan (Secondary Fan) silencer
- Safety Valve Silencer
- Silencers for Boilers
- Silencers for Compressors& Blowers
- Silencers for Fans
- Start-up vent silencer
- Steam blowing silencer
- Steam Vent Silencer
- Suction silencer
- Super heater safety valve vent silencer
- Turbine warm-up vent silencer
  - Vibration control solutions