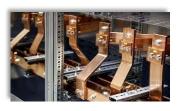

# AC/DC Distribution Board's

AC / DC Distribution
Boards ranging to 500 AMPS
Single front, Double Front,
Fixed, Semi or Fully Draw-out,
fully isolated with vertical &
horizontal bus-bar are made to

An electric conduit prefabricated in sections and containing heavy conductors for transmission of large currents at relatively low voltage.